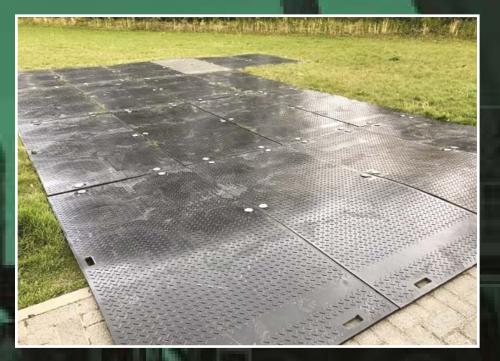

# LIGHTWEIGHT RECYCLED **PLASTIC ROADWAYS**

HIRE & SALES ACROSS THE UK AND EUROPE.

Easy to install plastic roadways, ideal for lightweight traffic, and pedestrians around site.

Designed with an Anti-Slip surface, and easily installed by hand.

| Туре       | Size               | Loadings                          |
|------------|--------------------|-----------------------------------|
| LTP Pads   | 22mm x 1.2m x 0.8m | Light construction / Foot traffic |
| Ground Mat | 15mm x 1.2m x 2.4m | Medium duty construction traffic  |