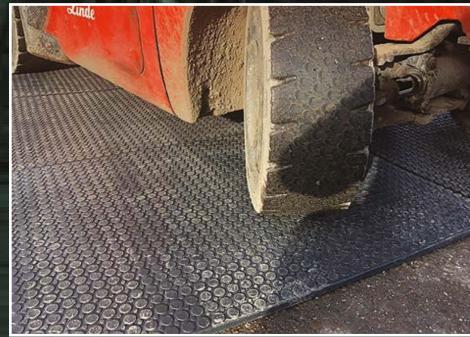

# LIGHTWEIGHT RECYCLED **PLASTIC ROADWAYS**

HIRE & SALES ACROSS THE UK AND EUROPE.

Easy to install plastic roadways, ideal for lightweight traffic, and pedestrians around site.

Designed with an Anti-Slip surface, and easily installed by hand.

| Туре       | Size               | Loadings                          |
|------------|--------------------|-----------------------------------|
| LTP Pads   | 22mm x 1.2m x 0.8m | Light construction / Foot traffic |
| Ground Mat | 15mm x 1.2m x 2.4m | Medium duty construction traffic  |