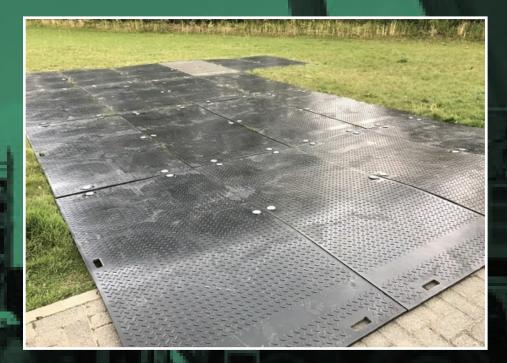

# LIGHTWEIGHT RECYCLED **PLASTIC ROADWAYS**

HIRE & SALES ACROSS THE UK AND EUROPE.

Easy to install plastic roadways, ideal for lightweight traffic, and pedestrians around site.

Designed with an Anti-Slip surface, and easily installed by hand.

| Туре       | Size               | Loadings                          |
|------------|--------------------|-----------------------------------|
| LTP Pads   | 22mm x 1.2m x 0.8m | Light construction / Foot traffic |
| Ground Mat | 15mm x 1.2m x 2.4m | Medium duty construction traffic  |