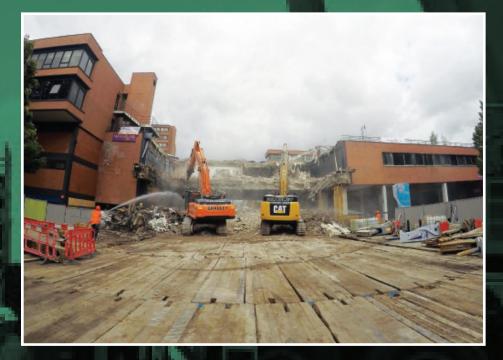

#### HIRE & SALES ACROSS THE UK AND EUROPE.

Full range of Timber Mats to tackle any situation.

Hardwearing and robust hardwood timbers used in all our mats, ensure safe access for construction traffic.

| Thickness | Width | Length | Site Use                         | Loadings  |
|-----------|-------|--------|----------------------------------|-----------|
| 70mm      | 1m    | 3/5m   | Light Traffic                    | 1-25t     |
| 100mm     | 1m    | 3/4/5m | Medium Traffic                   | 35-45t    |
| 150mm     | 1m    | 3/5m   | Med / Heavy Traffic / Outriggers | 45-65t    |
| 200mm     | 1m    | 3/5/6m | Heavy Traffic / Outriggers       | 65t-150t+ |