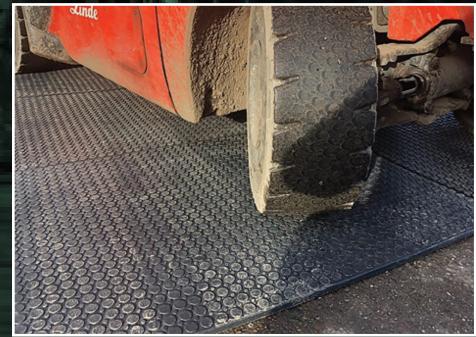

# LIGHTWEIGHT RECYCLED **PLASTIC ROADWAYS**

HIRE & SALES ACROSS THE UK AND EUROPE.

Easy to install plastic roadways, ideal for lightweight traffic, and pedestrians around site.

Designed with an Anti-Slip surface, and easily installed by hand.

| Туре       | Size               | Loadings                          |
|------------|--------------------|-----------------------------------|
| LTP Pads   | 22mm x 1.2m x 0.8m | Light construction / Foot traffic |
| Ground Mat | 15mm x 1.2m x 2.4m | Medium duty construction traffic  |