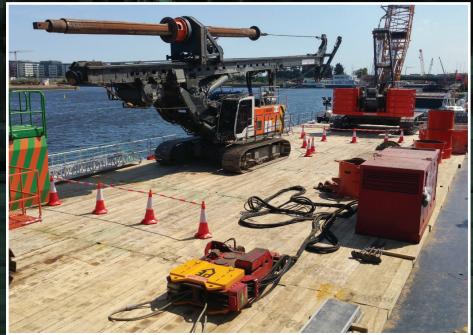

#### HIRE & SALES ACROSS THE UK AND EUROPE.

Full range of Timber Mats to tackle any situation.

Hardwearing and robust hardwood timbers used in all our mats, ensure safe access for construction traffic.

| Thickness | Width | Length | Site Use                         | Loadings  |
|-----------|-------|--------|----------------------------------|-----------|
| 70mm      | 1m    | 3/5m   | Light Traffic                    | 1-25t     |
| 100mm     | 1m    | 3/4/5m | Medium Traffic                   | 35-45t    |
| 150mm     | 1m    | 3/5m   | Med / Heavy Traffic / Outriggers | 45-65t    |
| 200mm     | 1m    | 3/5/6m | Heavy Traffic / Outriggers       | 65t-150t+ |

D70 Ekki Hardwood Crane Outrigger Pads 100/150/200mm x 1m x 2m

We can also offer bespoke in house manufacturing to meet your specific needs.

**Contact our distribution depots today!** 

**Email** Manchester